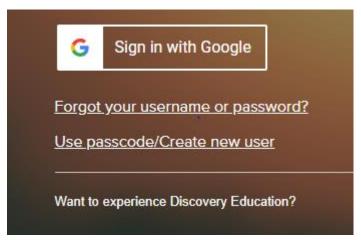

Click "Use Passcode" F938-F272

FPS's Passcode is F938-F272

4. Choose the option that fits you best

- 5. Complete the sign-up process. I suggest using your RCBOE email (@boe.richmond.k12.ga.us) and your RCBOE password
- 6. Browse content by standards or subject to use in the classroom